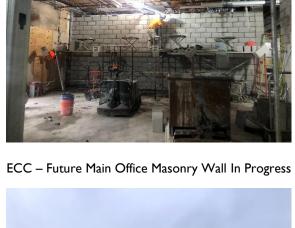

**Clawson Public Schools** 2021 & 2023 Bond Project

- CES Gymnasium Turnover.
- ECC Continue Overhead Mechanical / Electrical.
- ECC Masonry Walls in progress.
- ECC Ceiling Grid in progress.
- ECC Painting in progress.
- Schalm Substantially Complete.

## Upcoming Activities & Tasks

- ECC Continue Mechanical / Electrical Installation.
- ECC Masonry Wall Continues.
- ECC Mechanical Equipment arrives this December.
- ECC Ceiling Grid Continues.
- ECC Painting Continues.
- ECC Early Child Center
- CES Clawson Elementary School