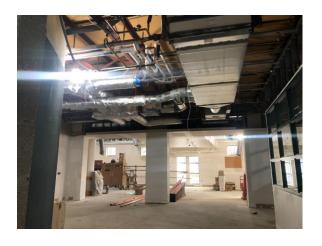

## Clawson Public Schools 2021 & 2023 Bond Project

CES - Gym Addition Complete

ECC - Interior Ceiling Grid & Lighting In Progress

ECC - Office Space In Progress

## **Current Activities & Tasks**

- CES Gymnasium Turned Over.
- ECC Continue Overhead Mechanical / Electrical.
- ECC Masonry Walls in progress.
- ECC Ceiling Grid in progress.
- ECC Painting in progress.
- ECC Mechanical Unit Installation.

## **Upcoming Activities & Tasks**

- ECC Continue Mechanical / Electrical Installation.
- ECC Masonry Wall Continues.
- ECC Mechanical Equipment arrives this December.
- ECC Ceiling Grid Continues.
- ECC Painting Continues.