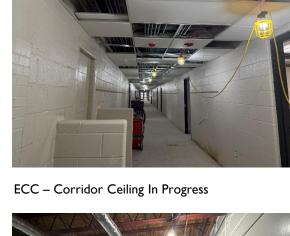

## 2021 & 2023 Bond Project

**Clawson Public Schools** 

- ECC Continue Overhead Mechanical / Electrical.
- ECC Masonry Walls in progress.
- ECC Ceiling Grid in progress.
- ECC Painting in progress.
- ECC VUV Installation in progress.
- ECC Interior Ceiling Grid & Lighting in rooms & corridors in progress.
- ECC Hard Tile In Progress