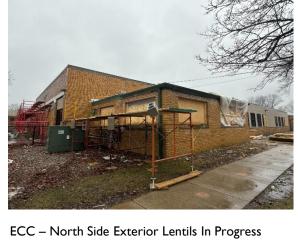

## 2021 & 2023 Bond Project

Clawson Public Schools

- ECC Continue Overhead Mechanical / Electrical.
- ECC North Side Exterior Lentils in progress.
- ECC Ceiling Grid in progress.
- ECC Painting in progress.
- ECC VUV Installation in progress.
- ECC Interior Ceiling Grid & Lighting in rooms & corridors in progress.